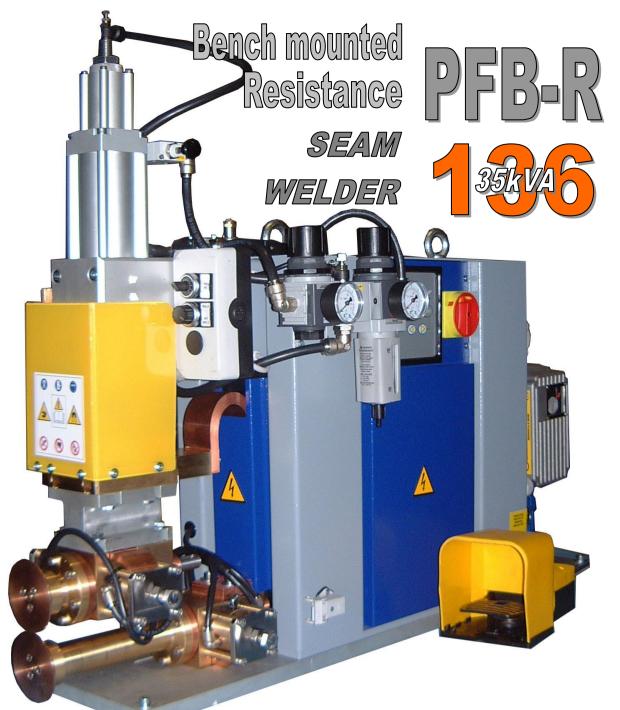

 A bench mounted Seam Welder of compact dimensions with PX1600 Digital Programmable Control
Also available as 15 or 25kVA
Variable speed drive to lower head by Inverter motor
High lift head with manual valve
Especially suitable for small components and mild steel up to .8mm + .8mm thick
Water cooled welding heads
Wheels shown are 85mm diameter

| kVA    | 35                                                                                |
|--------|-----------------------------------------------------------------------------------|
| kA     | 15                                                                                |
| kA     | 12                                                                                |
| daN    | 30-100                                                                            |
|        |                                                                                   |
| kA     | 3                                                                                 |
| ٧      | 5.3                                                                               |
|        |                                                                                   |
| ٧      | 400                                                                               |
| Hz     | 50/60                                                                             |
| Α      | 63                                                                                |
|        |                                                                                   |
| l/weld | 2.4                                                                               |
| l/min  | 4                                                                                 |
| bar    | 6.5                                                                               |
|        |                                                                                   |
| rpm    | 2 - 8.5                                                                           |
| mm     | 60                                                                                |
|        | •                                                                                 |
| mm     | 1000*380*875                                                                      |
| Kg     | 145                                                                               |
|        | kA<br>kA<br>daN<br>kA<br>V<br>V<br>Hz<br>A<br>L/weld<br>l/min<br>bar<br>rpm<br>mm |